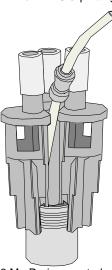

Mr. Drain with AG170-003 coupling (accepts 5/8" O.D. poly tubing), also accepts 1/2" PVC slip fittings.

Mr. Drain with tube inside inlet port. 5/8" O.D. poly tubing fits snugly inside Mr. Drain's inlet port.

Mr. Drain with dual barb elbow AG170-008 that fits 1/2" and 5/8" I.D. poly tubing.

2 Mr. Drain mounted on a 1 1/2" metal pipe.

3 Mr. Drain mounted on a 2" plastic pipe.

3 Mr. Drain mounted on a 2" metal pipe.