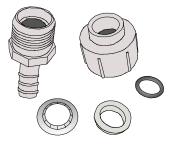

Order #: AG170-006

211217, 1/2" INSERT BARB X 5/8" O.D. COMPRESSION COUPLING FOR AG100 SERIES INLET CONNECTION

Order #: AG170-008

8504, DUAL BARB ELBOW FOR AG100/AG130-001 INLET CONNECTION,1/2" INSRT BARB X 1/2" ID /5/8" ID INSERT

Mr. Drain with dual barb elbow AG170-008 that fits 1/2" and 5/8" I.D. poly tubing.

2 Mr. Drain mounted on a 1 1/2" metal pipe.

3 Mr. Drain mounted on a 2" plastic pipe.

3 Mr. Drain mounted on a 2" metal pipe.