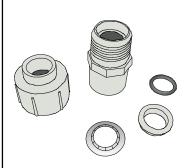

## Accessories

Order #: AG170-003

211213S, COUPLING ADAPTER, 1/2" SLIP X 5/8" O.D COMP.FOR AG200 SERIES/AG100 /AG150 SERIES INLET CONNECTION

Order #: AG170-005

51024, WHITE 5/8" ID INSERT BARB X 1/2" PVC SLIP FOR AG 100 SERIES INLET PORT

Mr. Drain with AG170-003 coupling (accepts 5/8" O.D. poly tubing), also accepts 1/2" PVC slip fittings.

Mr. Drain with tube inside inlet port. 5/8" O.D. poly tubing fits snugly inside Mr. Drain's inlet port.