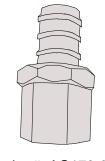

Order #: AG170-006

211217, 1/2" INSERT BARB X 5/8" O.D. COMPRESSION COUPLING FOR AG100 SERIES INLET CONNECTION

Order #: AG170-008

8504, DUAL BARB ELBOW FOR AG100/AG130-001 INLET CONNECTION,1/2" INSRT BARB X 1/2" ID /5/8" ID INSERT