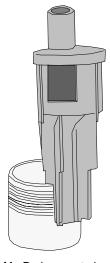

## **Applications**

Mr. Drain mounted on a 1 1/2" metal pipe with metal washer drain hook.

Mr. Drain mounted on a 2" metal pipe.

Mr. Drain mounted on a 2" plastic pipe.

Mr. Drain inside a 1 1/2" plastic pipe.