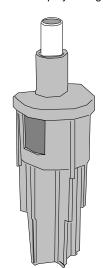

## **Applications**

Mr. Drain mounted on a 1 1/2" metal pipe with metal washer drain hook.

Mr. Drain mounted on a 2" metal pipe.

Mr. Drain mounted on a 2" plastic pipe.

Mr. Drain inside a 1 1/2" plastic pipe.

Mr. Drain inside a 2" plastic pipe. Accepts 5/8" I.D. poly tubing.

plastic standpipe

with washing machine

Mr. Drain inside a 1 1/2" metal pipe.

Mr. Drain inside a 2" metal pipe.

Mr. Drain with AG170-005 fitting (accepts 5/8" I.D. poly tubing).