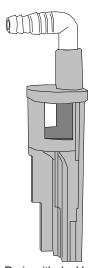

Mr. Drain with dual barb elbow AG170-008 that fits 1/2" and 5/8" I.D. poly tubing.

2 Mr. Drain mounted on a 1 1/2" metal pipe.

3 Mr. Drain mounted on a 2" plastic pipe.

3 Mr. Drain mounted on a 2" metal pipe.