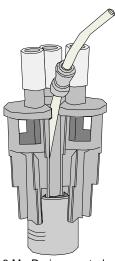

Mr. Drain inside a 2" plastic pipe. Accepts 5/8" I.D. poly tubing.

plastic standpipe

with washing machine

Mr. Drain inside a 1 1/2" metal pipe.

Mr. Drain inside a 2" metal pipe.

Mr. Drain with AG170-005 fitting (accepts 5/8" I.D. poly tubing).

Mr. Drain with AG170-003 coupling (accepts 5/8" O.D. poly tubing), also accepts 1/2" PVC slip fittings.

Mr. Drain with tube inside inlet port. 5/8" O.D. poly tubing fits snugly inside Mr. Drain's inlet port.