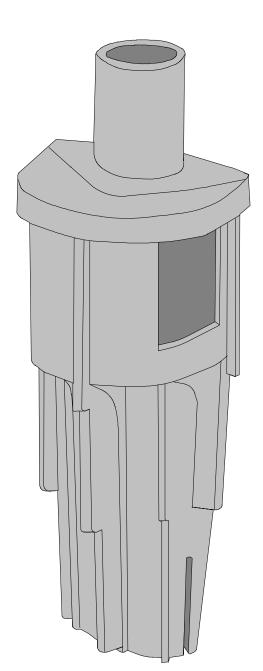

# Mr. Drain<sup>™</sup>

UNIVERSAL AIR GAP DRAIN

### - Features

- Fits 1 1/2" or 2", metal or plastic, standpipes. Unit housing length is 5 1/2" (13.97 cm)
- Recommended usage 1 to 7 G.P.M.(3.7 to 26.5 Liters/minute). Tested at 15 G.P.M (56.8 Liters/minute)
- Designed to allow soft rubber washer hose or washer metal drain hook to share the same standpipe
- Inlet port fits 1/2" SCH 40 PVC slip fittings or our own couplings shown below
- Provides more than twice the code required minimum air gap opening
- Can be mounted at 3 different levels
- UPC® listed

Order #: AG100-001

Part #: (34700)