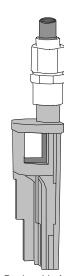

## **Applications**

Mr. Drain mounted on a 1 1/2" metal pipe with metal washer drain hook.

Mr. Drain mounted on a 2" metal pipe.

Mr. Drain mounted on a 2" plastic pipe.

Mr. Drain inside a 1 1/2" plastic pipe.

Mr. Drain inside a 2" plastic pipe. Accepts 5/8" I.D. poly tubing.

plastic standpipe

with washing machine

Mr. Drain inside a 1 1/2" metal pipe.

Mr. Drain inside a 2" metal pipe.

Mr. Drain with AG170-005 fitting (accepts 5/8" I.D. poly tubing).