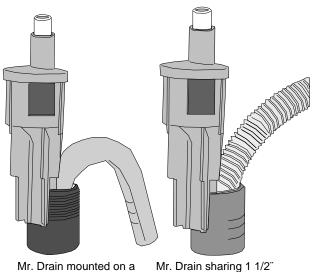

## **Applications**

Mr. Drain mounted on a 1 1/2" metal pipe with metal washer drain hook.

Mr. Drain mounted on a 2" metal pipe.

Mr. Drain mounted on a 2" plastic pipe.

Mr. Drain inside a 1 1/2" plastic pipe.

#### - Note —

You can install two Mr. Drain units back to back on the 1 1/2" or 2" standpipes if your need is greater than 7 GPM. You would need to split the incoming water so that approximately half of the inflow would be passing through each Mr. Drain air gap unit. A molded plastic barb fitting 5/8" O.D. would push into each inlet port.