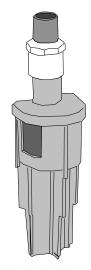

## **Applications**

Mr. Drain mounted on a 1 1/2" metal pipe with metal washer drain hook.

Mr. Drain mounted on a 2" metal pipe.

Mr. Drain mounted on a 2" plastic pipe.

Mr. Drain inside a 1 1/2" plastic pipe.

Mr. Drain inside a 2" plastic pipe. Accepts 5/8" I.D. poly tubing.

plastic standpipe

with washing machine

Mr. Drain inside a 1 1/2" metal pipe.

Mr. Drain inside a 2" metal pipe.

Mr. Drain with AG170-005 fitting (accepts 5/8" I.D. poly tubing).