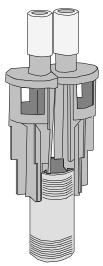

# Mr. Drain<sup>™</sup>

UNIVERSAL AIR GAP DRAIN

### - Features

- Fits 1 1/2" or 2", metal or plastic, standpipes. Unit housing length is 5 1/2" (13.97 cm)
- Recommended usage 1 to 7 G.P.M.(3.7 to 26.5 Liters/minute). Tested at 15 G.P.M (56.8 Liters/minute)
- Designed to allow soft rubber washer hose or washer metal drain hook to share the same standpipe
- Inlet port fits 1/2" SCH 40 PVC slip fittings or our own couplings shown below
- Provides more than twice the code required minimum air gap opening
- Can be mounted at 3 different levels
- UPC® listed

## **Applications**

Mr. Drain mounted on a 1 1/2" metal pipe with metal washer drain hook.

Mr. Drain mounted on a 2" metal pipe.

Mr. Drain mounted on a 2" plastic pipe.

Mr. Drain inside a 1 1/2" plastic pipe.