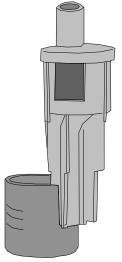

## **Applications**

Mr. Drain mounted on a 1 1/2" metal pipe with metal washer drain hook.

Mr. Drain mounted on a 2" metal pipe.

Mr. Drain mounted on a 2" plastic pipe.

Mr. Drain inside a 1 1/2" plastic pipe.